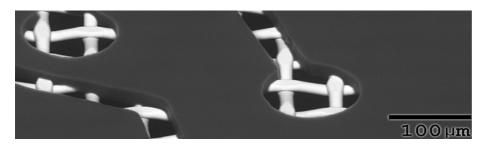

# **Mesh Only Screens**

Made to order screens stretched using your preferred polyester or wire mesh, and perfectly balanced at your preferred angles (45°, 30°, 22.5°, 90° or custom angles)