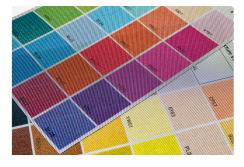

## **FABRIC ASSORTMENT AND STANDARD COLORS**

AL 140/25

PR 140/25 Copper CPST

PR 140/25 Gold GDST

**AL 140/25 Glass** 

PR 140/25 Copper, Glass PR 140/25 Gold, Glass

AL 140/50

PR 140/50 Copper CPST

PR 140/50 Gold GDST

AL 140/50 Glass

Phone +34 93 844 4710 Fax +34 93 844 4720

PR 140/50 Copper, Glass PR 140/50 Gold, Glass

AL 260/30

PR 260/30 Copper CPST

PR 260/30 Gold GDST

AL 260/30 Glass

PR 260/30 Copper, Glass PR 260/30 Gold, Glass

AL 260/55

PR 260/55 Copper CPST

PR 260/55 Gold GDST

**AL 260/55 Glass** 

Phone +34 93 844 4710 Fax +34 93 844 4720

PR 260/55 Copper, Glass PR 260/55 Gold, Glass

#### Pattern examples / Customized patterns

pattern

PR 260/55 black & silver PR 260/55 Leopard blue pattern

PR 260/55 red pattern

PR 260/55 Tiger red pattern

PR 260/55 turquoise scquare pattern

PR 260/55 red dots pattern

Silver

Copper CPST

**Gold GDST** 

# Color samples or customer specific colors

By means of digital printing, the coated fabric sides can be decorated with individual designs or any specific color. In addition to the one-side coating and printing, both sides can be coated and printed (e.g. for glass-fins or -louver, glass partition walls), even with different colors or designs, without any show-through on the reverse side.