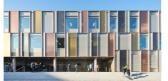

# **Dun Laoghaire Library,** Dublin, IR

The windows of the Dun Laoghaire library are more SEFAR Architecture conventional openings, partly shaded with louvres, laminated into the exterior which are laminated with SEFAR Architecture

# Reference: Dun **Laoghaire Library**

Georgstrasse, Hannover, Construction company DE

The aspect of the sunscreens across the entire facade was as important as the change of efficient but also offers image in an innovative way.