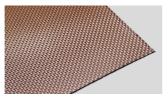

## **FABRIC ASSORTMENT AND STANDARD COLORS**

AL 140/25

PR 140/25 Copper CPST

PR 140/25 Gold GDST

**AL 140/25 Glass** 

PR 140/25 Copper, Glass PR 140/25 Gold, Glass

AL 140/50

PR 140/50 Copper CPST

PR 140/50 Gold GDST

AL 140/50 Glass

Phone +34 93 844 4710 Fax +34 93 844 4720

PR 140/50 Copper, Glass PR 140/50 Gold, Glass

AL 260/30

PR 260/30 Copper CPST

PR 260/30 Gold GDST

AL 260/30 Glass

PR 260/30 Copper, Glass PR 260/30 Gold, Glass

AL 260/55

PR 260/55 Copper CPST

PR 260/55 Gold GDST

**AL 260/55 Glass** 

Phone +34 93 844 4710 Fax +34 93 844 4720

PR 260/55 Copper, Glass PR 260/55 Gold, Glass

# Color samples or customer specific colors

By means of digital printing, the coated fabric sides can be decorated with individual designs or any specific color. In addition to the one-side coating and printing, both sides can be coated and printed (e.g. for glass-fins or -louver, glass partition walls), even with different colors or designs, without any show-through on the reverse side.