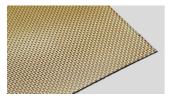

## **FABRIC ASSORTMENT AND STANDARD COLORS**

AL 140/25

PR 140/25 Copper CPST

PR 140/25 Gold GDST

**AL 140/25 Glass** 

PR 140/25 Copper, Glass PR 140/25 Gold, Glass

AL 140/50

PR 140/50 Copper CPST

PR 140/50 Gold GDST

AL 140/50 Glass

Phone +34 93 844 4710 Fax +34 93 844 4720

PR 140/50 Copper, Glass PR 140/50 Gold, Glass

AL 260/30

PR 260/30 Copper CPST

PR 260/30 Gold GDST

AL 260/30 Glass

PR 260/30 Copper, Glass PR 260/30 Gold, Glass

AL 260/55

PR 260/55 Copper CPST

PR 260/55 Gold GDST

**AL 260/55 Glass** 

Phone +34 93 844 4710 Fax +34 93 844 4720

PR 260/55 Copper, Glass PR 260/55 Gold, Glass

# Color samples or customer specific colors

By means of digital printing, the coated fabric sides can be decorated with individual designs or any specific color. In addition to the one-side coating and printing, both sides can be coated and printed (e.g. for glass-fins or -louver, glass partition walls), even with different colors or designs, without any show-through on the reverse side.