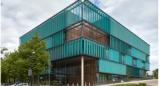

Ginza Six, Tokyo, JP

This facade layout was chosen, as they wanted a design using glass which has a texture resembling a metal look.

In the hotel on the renowned Willow Cre Vineyard the SEFAR Architecture VISION

Reference: Ginza Six, Tokyo

Jackalope Hotel, Merricks North, AU

In the hotel on the renowned Willow Creek Vineyard the SEFAR Architecture VISION fabric laminated glass makes for an impactful staircase and balustrade material.