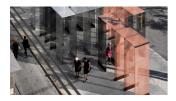

#### One-way-vision effect

The so-called one-way-vision effect is obviously the main aspect of the product. It provides an exceptional range of design possibilities on the outer face of the glass pane for architects and façade designers, on the basis of a unique, exciting and lively 3-D appearance – without disturbing the view from the inside to the outside. Find it out by sliding the pictures:.

Outside view -Project BKK, Minsk (Belarus)

View from inside - BKK Building, Minsk

Example for visual appearance from outside

View from inside