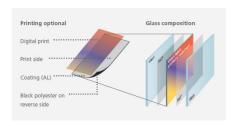

# Color samples or customer specific colors

By means of digital printing, the coated fabric sides can be decorated with individual designs or any specific color. In addition to the one-side coating and printing, both sides can be coated and printed (e.g. for glass-fins or -louver, glass partition walls), even with different colors or designs, without any show-through on the reverse side.