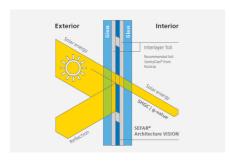

#### **Application**

SEFAR Architecture VISION fabric is part of a glass laminate, covered in-between two panes of glass and two interlayer foils, fully embedded and protected towards environmental influences. Applicable for flat, as well as for curved glass. SEFAR Architecture VISION fabric is part of a glass laminate.

The fabric's open area determines the degree of energy transmission and transparency. In addition, the metal coating and color is also instrumental for the reduction of energy transmission.

■ Reduction of SHGC / ■ Privacy

#### Energy transmission in laminated glass in combination with SEFAR VISION fabric

The fabric's open area determines the degree of energy transmission and transparency. In addition, the metal coating and color is also instrumental for the reduction of energy transmission.