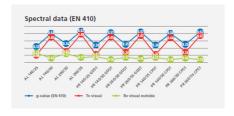

The fabric's open area determines the degree of energy transmission and transparency. In addition, the metal coating and color is also instrumental for the reduction of energy transmission.

■ Reduction of SHGC / ■ Privacy

#### Energy transmission in laminated glass in combination with SEFAR VISION fabric

The fabric's open area determines the degree of energy transmission and transparency. In addition, the metal coating and color is also instrumental for the reduction of energy transmission.