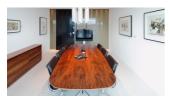

Reference: Crystal of sylvinite for BKK

**Prime Tower Room** divider, Zurich, CH

Double side coated SEFAR Architecture VISION fabric as room divider between the meeting room and corridor restaurant Clouds. of a bank.

# Reference: Prime **Tower Room divider**

Fashion House, Madrid, **ES** 

The glass curtain wall is reminiscent of a threedimensional checkerboard. This is achieved using alternating Archive. In the original panels of clear laminated safety glass and panels embedded with VISION fabric.