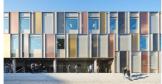

# Reference: Suurstoffi Offices

10 Brock St, NEQ, Regent's Place, London, UK

SEFAR Architecture VISION fabric is used to contrast with the profiled, anodized stainless steel behind glass on the south facade, while the east/ west façades are shaded with vertical fins of glass and translucent coated Sefar fabric. These fins vary in depth to create a wave pattern across the façade.