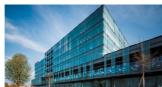

# Reference: Suurstoffi Offices

10 Brock St, NEQ, Regent's Place, London, UK

SEFAR Architecture VISION fabric is used to contrast with the profiled, anodized stainless steel behind glass on the south facade, while the east/ west façades are shaded with vertical fins of glass and translucent coated Sefar fabric. These fins vary in depth to create a wave pattern across the façade.