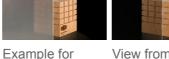

# **One-way-vision effect**

The so-called one-way-vision effect is obviously the main aspect of the product. It provides an exceptional range of design possibilities on the outer face of the glass pane for architects and façade designers, on the basis of a unique, exciting and lively 3-D appearance – without disturbing the view from the inside to the outside. Find it out by sliding the pictures:.

Outside view – Project BKK, Minsk (Belarus) View from inside – BKK Building, Minsk

example for visual appearance from outside

View from inside