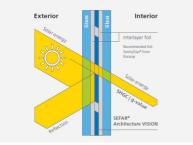

## Application

SEFAR Architecture VISION fabric is part of a glass laminate, covered in-between two panes of glass and two interlayer foils, fully embedded and protected towards environmental influences. Applicable for flat, as well as for curved glass. SEFAR Architecture VISION fabric is part of a glass laminate.

The fabric's open area determines the degree of energy transmission and transparency. In addition, the metal coating and color is also instrumental for the reduction of energy transmission.

| Reduction of SHGC /    | Privacy              |
|------------------------|----------------------|
| g-value                | Lively 3-D           |
| Providing shading      | appearance           |
| Glare protection       | Design, creativity & |
| Bird strike protection | function             |
| One-way-vision effect  | Active safety due to |
|                        | laminated glass      |

# Energy transmission in laminated glass in combination with SEFAR VISION fabric

The fabric's open area determines the degree of energy transmission and transparency. In addition, the metal coating and color is also instrumental for the reduction of energy transmission.