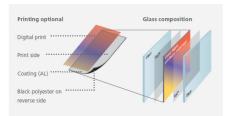

# SEFAR Architecture fabric&glass

SEFAR Architecture VISION | fabric & glass is a range of high precision fabrics, made from synthetic black monofilament yarn, metal coated, at least on one side coated and optionally printed.

## Application

SEFAR Architecture VISION fabric is part of a glass laminate, covered in-between two panes of glass and two interlayer foils, fully embedded and protected towards environmental influences. Applicable for flat, as well as for curved glass. SEFAR Architecture VISION fabric is part of a glass laminate.

By means of digital printing, the coated fabric sides can be decorated with individual designs or any specific color. In addition to the one-side coating and printing, both sides can be coated and printed (e.g. for glass-fins or -louver, glass partition walls), even with different colors or designs, without any showthrough on the reverse side.