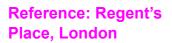

# Reference: Suurstoffi Offices

10 Brock St, NEQ, Regent's Place, London, UK

SEFAR Architecture VISION fabric is used to contrast with the profiled, anodized stainless steel behind glass on the south facade, while the east/ west façades are shaded with vertical fins of glass and translucent coated Sefar fabric. These fins vary in depth to create a wave pattern across the façade.