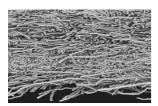

Filter sleeves

 Dust filter bags can be manufactured to order

Filter media technology

SEFAR **TETEX** NF dust filters are made from high-quality needle-felt. The oil- and water-repellant felts (NFI) are also available in an antistatic version (NFIA).

- For low pressure filters, a PET needle-felt of 350 g/m² is used
- For high pressure filters and PET filter bags a 500g/m² needle-felt is used