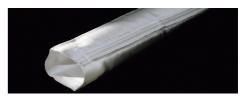

# Filter sleeves

Under the brand SEFAR TETEX NF we offer a comprehensive range of filter bags for dust filtration systems in the milling industry.

On request, customized sizes are available In addition to the standard sizes.

Filter sleeves

 Dust filter bags can be manufactured to order

Filter media technology

SEFAR **TETEX** NF dust filters are made from high-quality needle-felt. The oil- and water-repellant felts (NFI) are also available in an antistatic version (NFIA).

- For low pressure filters, a PET needle-felt of 350 g/m² is used
- For high pressure filters and PET filter bags a 500g/m² needle-felt is used