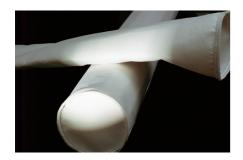

Sefar manufactures filter sleeves in styles to suit most models and types of dust collectors.

Bags fabricated to specification from selected needlefelts and woven fabrics. Our vast range of available felts in various weights and surface treatments, combined with local state-of-the-art manufacturing facilities, allow us to offer you the best solution for your individual application.

Filter sleeves

 Dust filter bags can be manufactured to order

Filter media technology

SEFAR **TETEX** NF dust filters are made from high-quality needle-felt. The oil- and water-repellant felts (NFI) are also available in an antistatic version (NFIA).